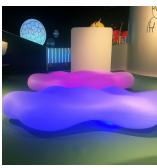

# LAVA # 173

LAVA invites informal breaks and creative expression on it and around it. This organic seating unit fits into urban spaces, parks, schools, institutions and company headquarters alike.

The highly inviting shape of LAVA attracts children and adults. Seats 5-7.

Design: Karim Rashid

#### **Dimensions**

L2600 x B1200 x H500mm Weight: 40 kg

## **Product code**

173 0101 Lava red/ 40kg 173 0103 Lava orange / 40kg 173 0102 Lava lime / 40kg 173 0143 Lava beige / 40kg 173 0109 Lava, purple/ 40kg 173 0105 Lava, blue/ 40kg B2 Brackets for ground fixation B3 Brackets for surface fixation