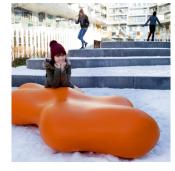

# LAVA # 173

LAVA invites informal breaks and creative expression on it and around it. This organic seating unit fits into urban spaces, parks, schools, institutions and company headquarters alike.

The highly inviting shape of LAVA attracts children and adults. Seats 5-7.

Design: Karim Rashid

#### **Dimensions**

L2600 x B1200 x H500mm Weight: 40 kg

## **Product code**

173 0101 Lava red/ 40kg 173 0103 Lava orange / 40kg 173 0102 Lava lime / 40kg 173 0143 Lava beige / 40kg 173 0109 Lava, purple/ 40kg 173 0105 Lava, blue/ 40kg B2 Brackets for ground fixation B3 Brackets for surface fixation