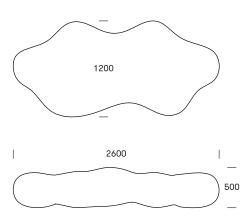

# LAVA # 173

LAVA invites informal breaks and creative expression on it and around it. This organic seating unit fits into urban spaces, parks, schools, institutions and company headquarters alike.

The highly inviting shape of LAVA attracts children and adults. Seats 5-7.

Design: Karim Rashid













# **TECHNICAL DATA**

#### Material

Rotation moulded polyethylene, dyed. Moulded in one piece. UV-resistant, stands up to weather, wear and tear. The material is suitable for granulation and recycling.

#### **Dimensions**

L2600 x B1200 x H500mm Weight: 40 kg

#### Mounting

Lava sits directly on the floor/terrain. Adjustable feet are provided for indoor use. Fittings for mounting must be ordered separately.

#### Maintenance

This product withstands most cleaning agents and chemicals and can be cleaned using a high-pressure cleaner. The colour can be revived using vinyl cleaner or similar.

## **Product code**

173 0101 Lava red/ 40kg 173 0103 Lava orange / 40kg 173 0102 Lava lime / 40kg 173 0143 Lava beige / 40kg 173 0109 Lava, purple/ 40kg 173 0105 Lava, blue/ 40kg B2 Brac