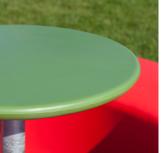

# outsider

The LOOP-ring offers a number of seating- and utility options. Loop Table adds a new set of functions, creating a small, colourful bench-and-table set. Ideal for schools, playgrounds and other urban recreational

### Materials

Table top: Rotation moulded polyethylene, 6 mm thick, dyed. UVresistant, stands up to weather, wear and tear. The material is suitable for granulation and recycling. Frame: Ø80mm tubing, hot-dip galvanized (HDG) steel, all-stainless bolts/screws.

### Dimensions

Dimensions: Ø700mm / H730mm. Table top: 50mm thick. Seats 4-6.