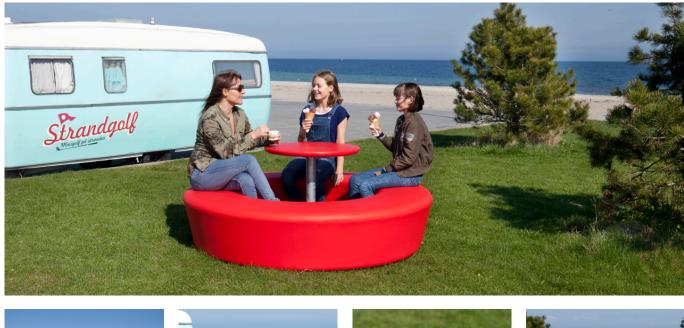

# outsider

The LOOP-ring offers a number of seating- and utility options. Loop Table adds a new set of functions, creating a small, colourful bench-and-table set. Ideal for schools, playgrounds and other urban recreational

## Free-standing on 3-legged frame:

LOOP Bench and LOOP Table combined into a single unit. Table frame, Ø80mm hot galvanized tubing, connected by a 3-legged frame, 12mm hot galvanized flat steel. LOOP Bench and LOOP Table can stand freely on any surface. LOOP Bench may be filled with sand/water for theftproofing or can be mounted on the ground using brackets.