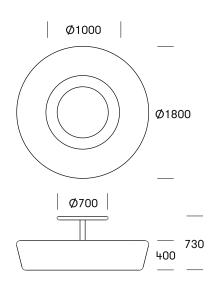

### Dimensions

Dimensions: Ø700mm / H730mm. Table top: 50mm thick. Seats 4-6.

#### Surface mounting w. flange:

LOOP bench and LOOP Table as 2 separate units. Loop Table for bracket-mounting onto concrete, tiling, wood etc. Ø80mm hot galvanized tubing on flange: Ø180/H:8mm, 3 x Ø12mm mounting-holes.