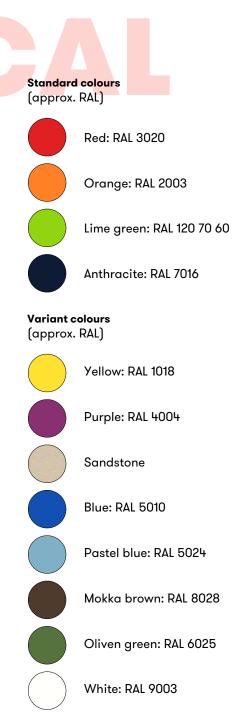

### Materials

Table top: Rotation moulded polyethylene, 6 mm thick, dyed. UVresistant, stands up to weather, wear and tear. The material is suitable for granulation and recycling. Frame: Ø80mm tubing, hot-dip galvanized (HDG) steel, all-stainless bolts/screws.