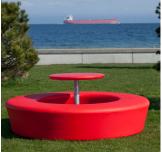

# outsider

The LOOP-ring offers a number of seating- and utility options. Loop Table adds a new set of functions, creating a small, colourful bench-and-table set. Ideal for schools, playgrounds and other urban recreational

## Free-standing on 3-legged frame:

LOOP Bench and LOOP Table combined into a single unit. Table frame, Ø80mm hot galvanized tubing, connected by a 3-legged frame, 12mm hot galvanized flat steel. LOOP Bench and LOOP Table can stand freely on any surface. LOOP Bench may be filled with sand/water for theftproofing or can be mounted on the ground using brackets.